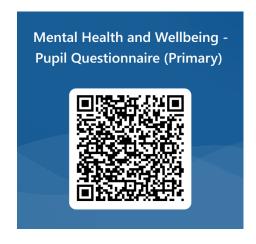

The questionnaire is anonymous and will take no longer than 5 minutes to complete. We would really value your feedback.

Please scan the relevant barcode to complete the survey (Pupil or Parent/Carer)

We thank you for your continued support.