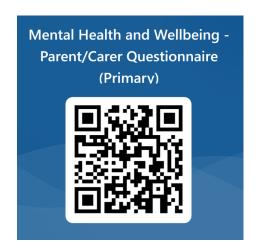

The questionnaire is anonymous and will take no longer than 5 minutes to complete. We would really value your feedback.

Please scan the relevant barcode to complete the survey (Pupil or Parent/Carer)

We thank you for your continued support.